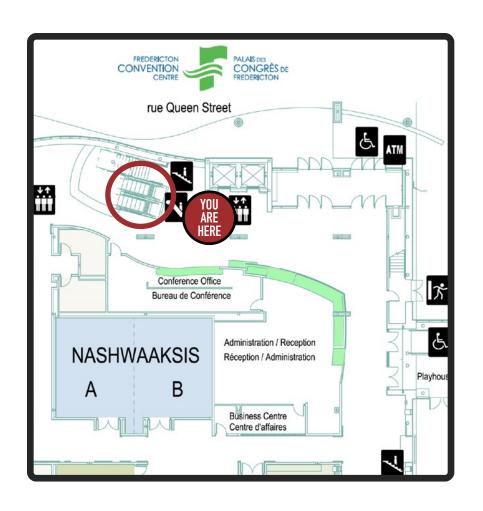

BRANDING & SPONSORSHIP**



































#### **FACILITY ENTRANCE**







#### **FACILITY ENTRANCE**







#### FACILITY-WIDE OPTIONS



#### **A: Carpet Decals**



#### **B: Wall/Window Decals**



Number of pieces: Limit depends on rental space

Size Options: A1 = 24" x 24", A2 = 36" x 36", A2 = 48" x 48",

**B1** = 24" x 24", **B2** = 36" x 36", B**2** = 48" x 48",

#### FACILITY-WIDE OPTIONS



A1: End Tabletop Wrap



**B1: Bistro Tabletop Wrap** 



\*Furniture must be rented through Global.

Price does not include table rental.

Number of pieces: Limit depends on rental space

Size: A1 - End tabletop wrap = 20" x 20"

**B1** - **Bistro tabletop wrap** = 30" x 30" (round)

















































\*Graphics will not go above hand rail

















































\*Graphics will not go above hand rail























































#### PEDWAY TO HOTEL (LEVEL TWO)







\*A1-A2 not pictured













\*A7-A14 not pictured \*Graphics will not go above hand rail



































































\*A1 not pictured







\*Graphics will not go above hand rail