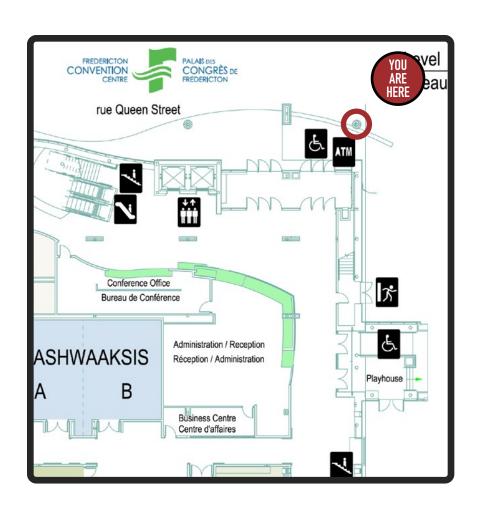

#### PEDWAY TO HOTEL (LEVEL TWO)

\*A1-A2 not pictured

\*A7-A14 not pictured \*Graphics will not go above hand rail

\*A1 not pictured

\*Graphics will not go above hand rail