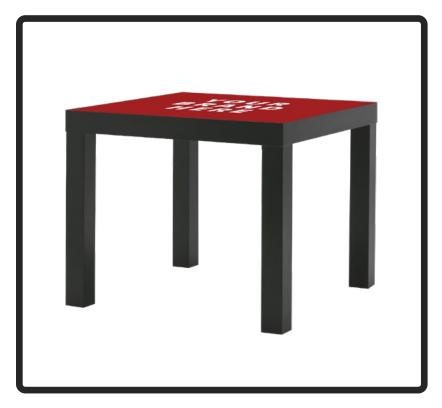

#### FACILITY-WIDE OPTIONS

A1: End Tabletop Wrap

**B1: Bistro Tabletop Wrap** 

\*Furniture must be rented through Global.

Price does not include table rental.

Number of pieces: Limit depends on rental space

Size: A1 - End tabletop wrap = 20" x 20"

**B1** - **Bistro tabletop wrap** = 30" x 30" (round)

\*Graphics will not go above hand rail

\*Graphics will not go above hand rail