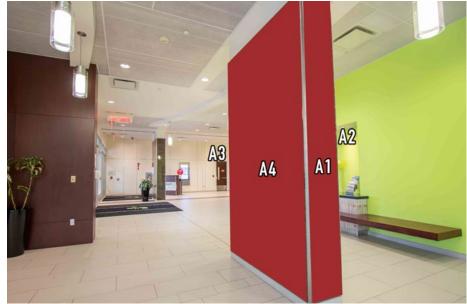

# **BRANDING & SPONSORSHIP**



































#### **FACILITY ENTRANCE**







#### **FACILITY ENTRANCE**







#### FACILITY-WIDE OPTIONS



#### **A: Carpet Decals**



#### **B: Wall/Window Decals**



Number of pieces: Limit depends on rental space

Size Options: A1 = 24" x 24", A2 = 36" x 36", A2 = 48" x 48",

**B1** = 24" x 24", **B2** = 36" x 36", B**2** = 48" x 48",

#### FACILITY-WIDE OPTIONS



A1: End Tabletop Wrap



**B1: Bistro Tabletop Wrap** 



\*Furniture must be rented through Global.

Price does not include table rental.

Number of pieces: Limit depends on rental space

Size: A1 - End tabletop wrap = 20" x 20"

**B1** - **Bistro tabletop wrap** = 30" x 30" (round)

















































\*Graphics will not go above hand rail

















































\*Graphics will not go above hand rail























































#### PEDWAY TO HOTEL (LEVEL TWO)







\*A1-A2 not pictured













\*A7-A14 not pictured \*Graphics will not go above hand rail



































































\*A1 not pictured







\*Graphics will not go above hand rail