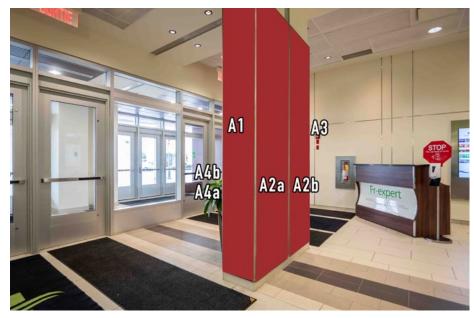

# **BRANDING & SPONSORSHIP**



































#### **FACILITY ENTRANCE**







#### **FACILITY ENTRANCE**







#### FACILITY-WIDE OPTIONS



#### **A: Carpet Decals**



#### **B: Wall/Window Decals**



Number of pieces: Limit depends on rental space

Size Options: A1 = 24" x 24", A2 = 36" x 36", A2 = 48" x 48",

**B1** = 24" x 24", **B2** = 36" x 36", B**2** = 48" x 48",

#### FACILITY-WIDE OPTIONS



A1: End Tabletop Wrap



**B1: Bistro Tabletop Wrap** 



\*Furniture must be rented through Global.

Price does not include table rental.

Number of pieces: Limit depends on rental space

Size: A1 - End tabletop wrap = 20" x 20"

**B1** - **Bistro tabletop wrap** = 30" x 30" (round)

















































\*Graphics will not go above hand rail

















































\*Graphics will not go above hand rail























































#### PEDWAY TO HOTEL (LEVEL TWO)







\*A1-A2 not pictured













\*A7-A14 not pictured \*Graphics will not go above hand rail



































































\*A1 not pictured







\*Graphics will not go above hand rail