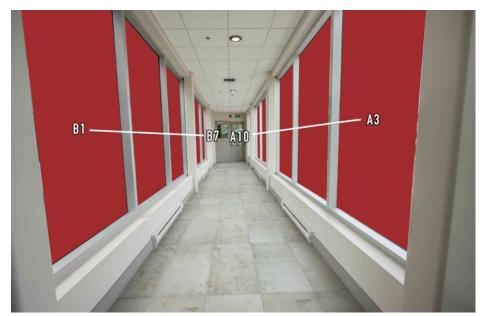

#### **FACILITY ENTRANCE**

#### **B: Wall/Window Decals**

Number of pieces: Limit depends on rental space

Size Options: A1 = 24" x 24", A2 = 36" x 36", A2 = 48" x 48",

**B1** = 24" x 24", **B2** = 36" x 36", B**2** = 48" x 48",