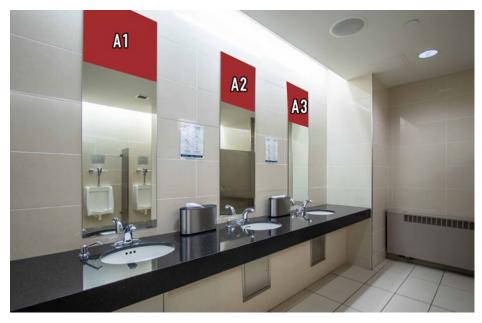

#### **B: Wall/Window Decals**

Number of pieces: Limit depends on rental space

Size Options: A1 = 24" x 24", A2 = 36" x 36", A2 = 48" x 48",

**B1** = 24" x 24", **B2** = 36" x 36", B**2** = 48" x 48",