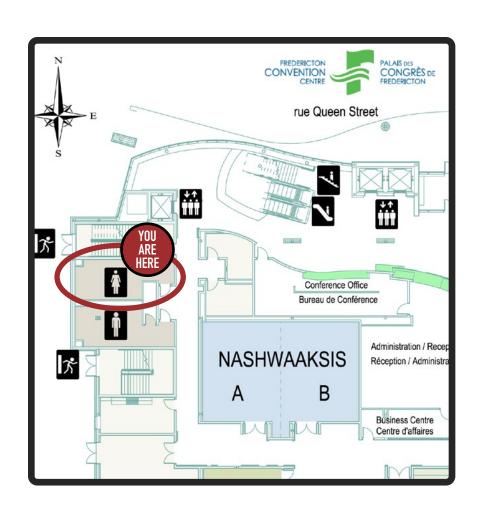

NG & SPONSORSHIP**



































#### **FACILITY ENTRANCE**







#### **FACILITY ENTRANCE**







#### FACILITY-WIDE OPTIONS



#### **A: Carpet Decals**



#### **B: Wall/Window Decals**



Number of pieces: Limit depends on rental space

Size Options: A1 = 24" x 24", A2 = 36" x 36", A2 = 48" x 48",

**B1** = 24" x 24", **B2** = 36" x 36", B**2** = 48" x 48",

#### FACILITY-WIDE OPTIONS



A1: End Tabletop Wrap



**B1: Bistro Tabletop Wrap** 



\*Furniture must be rented through Global.

Price does not include table rental.

Number of pieces: Limit depends on rental space

Size: A1 - End tabletop wrap = 20" x 20"

**B1** - **Bistro tabletop wrap** = 30" x 30" (round)

















































\*Graphics will not go above hand rail

















































\*Graphics will not go above hand rail























































#### PEDWAY TO HOTEL (LEVEL TWO)







\*A1-A2 not pictured













\*A7-A14 not pictured \*Graphics will not go above hand rail



































































\*A1 not pictured







\*Graphics will not go above hand rail