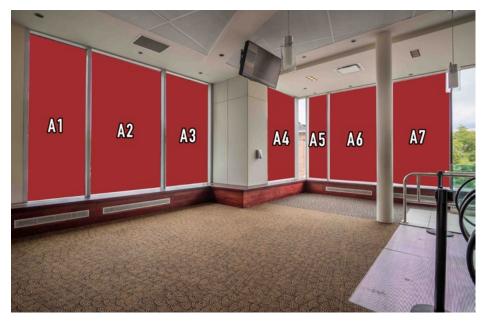

#### PEDWAY TO HOTEL (LEVEL TWO)

\*A1-A2 not pictured

\*A7-A14 not pictured \*Graphics will not go above hand rail

\*A1 not pictured

\*Graphics will not go above hand rail