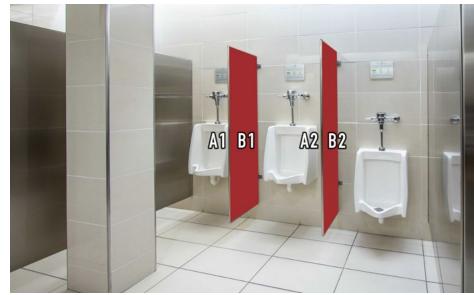

#### **B: Wall/Window Decals**

Number of pieces: Limit depends on rental space

Size Options: A1 = 24" x 24", A2 = 36" x 36", A2 = 48" x 48",

**B1** = 24" x 24", **B2** = 36" x 36", B**2** = 48" x 48",