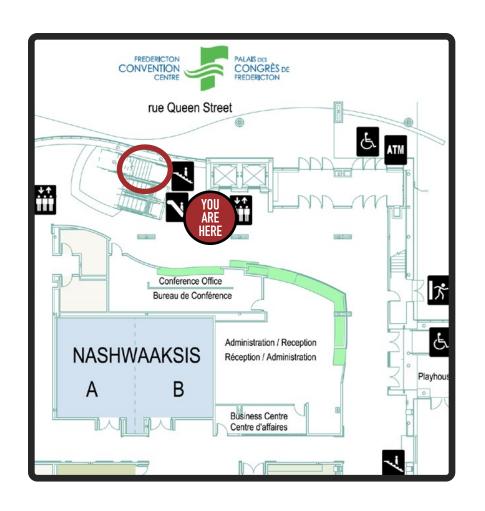

# **BRANDING & SPONSORSHIP**



































#### **FACILITY ENTRANCE**







#### **FACILITY ENTRANCE**







#### FACILITY-WIDE OPTIONS



#### **A: Carpet Decals**



#### **B: Wall/Window Decals**



Number of pieces: Limit depends on rental space

Size Options: A1 = 24" x 24", A2 = 36" x 36", A2 = 48" x 48",

**B1** = 24" x 24", **B2** = 36" x 36", B**2** = 48" x 48",

#### FACILITY-WIDE OPTIONS



A1: End Tabletop Wrap



**B1: Bistro Tabletop Wrap** 



\*Furniture must be rented through Global.

Price does not include table rental.

Number of pieces: Limit depends on rental space

Size: A1 - End tabletop wrap = 20" x 20"

**B1** - **Bistro tabletop wrap** = 30" x 30" (round)

















































\*Graphics will not go above hand rail

















































\*Graphics will not go above hand rail























































#### PEDWAY TO HOTEL (LEVEL TWO)







\*A1-A2 not pictured













\*A7-A14 not pictured \*Graphics will not go above hand rail



































































\*A1 not pictured







\*Graphics will not go above hand rail