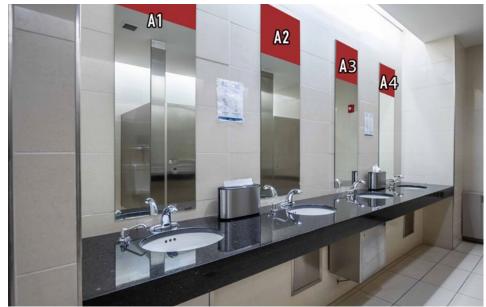

#### **B: Wall/Window Decals**

Number of pieces: Limit depends on rental space

Size Options: A1 = 24" x 24", A2 = 36" x 36", A2 = 48" x 48",

**B1** = 24" x 24", **B2** = 36" x 36", B**2** = 48" x 48",