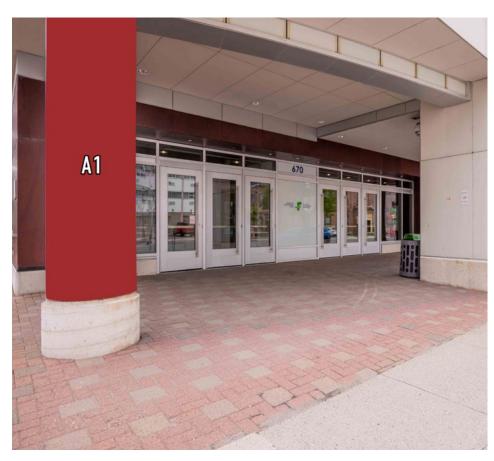

# **BRANDING & SPONSORSHIP**



































#### **FACILITY ENTRANCE**







#### **FACILITY ENTRANCE**







#### FACILITY-WIDE OPTIONS



#### **A: Carpet Decals**



#### **B: Wall/Window Decals**



Number of pieces: Limit depends on rental space

Size Options: A1 = 24" x 24", A2 = 36" x 36", A2 = 48" x 48",

**B1** = 24" x 24", **B2** = 36" x 36", B**2** = 48" x 48",

#### FACILITY-WIDE OPTIONS



A1: End Tabletop Wrap



**B1: Bistro Tabletop Wrap** 



\*Furniture must be rented through Global.

Price does not include table rental.

Number of pieces: Limit depends on rental space

Size: A1 - End tabletop wrap = 20" x 20"

**B1** - **Bistro tabletop wrap** = 30" x 30" (round)

















































\*Graphics will not go above hand rail