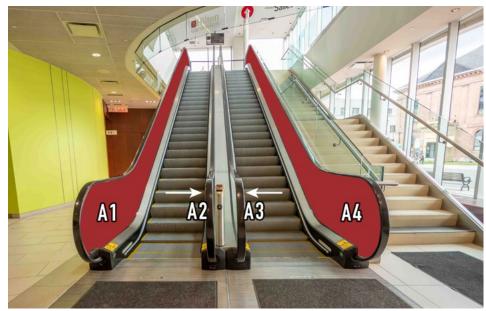

#### PEDWAY TO HOTEL (LEVEL TWO)

\*A1-A2 not pictured

\*A7-A14 not pictured \*Graphics will not go above hand rail

\*A1 not pictured

\*Graphics will not go above hand rail