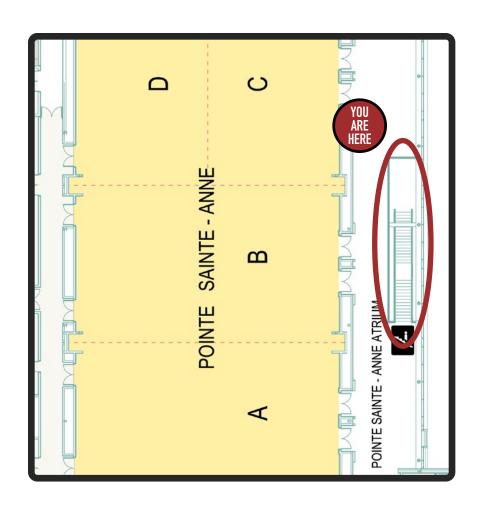

#### PEDWAY TO HOTEL (LEVEL TWO)

\*A1-A2 not pictured

\*A7-A14 not pictured \*Graphics will not go above hand rail

\*A1 not pictured

\*Graphics will not go above hand rail