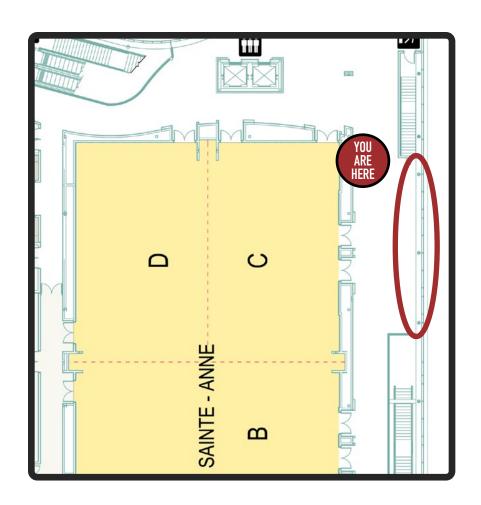

* = 24" x 24", **B2** = 36" x 36", B**2** = 48" x 48",

#### FACILITY-WIDE OPTIONS



A1: End Tabletop Wrap



**B1: Bistro Tabletop Wrap** 



\*Furniture must be rented through Global.

Price does not include table rental.

Number of pieces: Limit depends on rental space

Size: A1 - End tabletop wrap = 20" x 20"

**B1** - **Bistro tabletop wrap** = 30" x 30" (round)

















































\*Graphics will not go above hand rail

















































\*Graphics will not go above hand rail























































#### PEDWAY TO HOTEL (LEVEL TWO)







\*A1-A2 not pictured













\*A7-A14 not pictured \*Graphics will not go above hand rail



































































\*A1 not pictured







\*Graphics will not go above hand rail