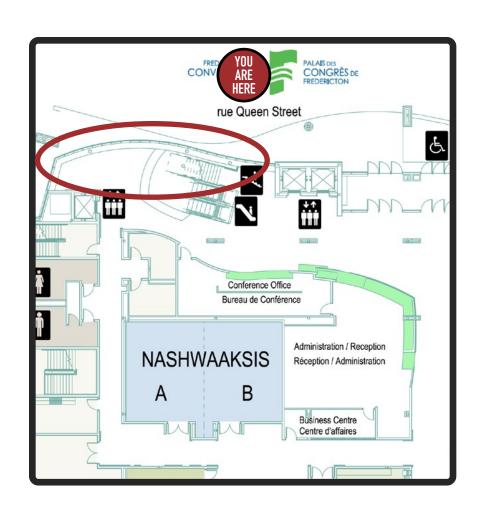

#### PEDWAY TO HOTEL (LEVEL TWO)

\*A1-A2 not pictured

\*A7-A14 not pictured \*Graphics will not go above hand rail

\*A1 not pictured

\*Graphics will not go above hand rail