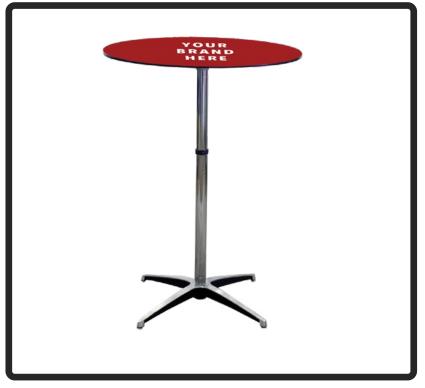

#### FACILITY-WIDE OPTIONS

A1: End Tabletop Wrap

**B1: Bistro Tabletop Wrap** 

\*Furniture must be rented through Global.

Price does not include table rental.

Number of pieces: Limit depends on rental space

Size: A1 - End tabletop wrap = 20" x 20"

**B1** - **Bistro tabletop wrap** = 30" x 30" (round)

\*Graphics will not go above hand rail

\*Graphics will not go above hand rail