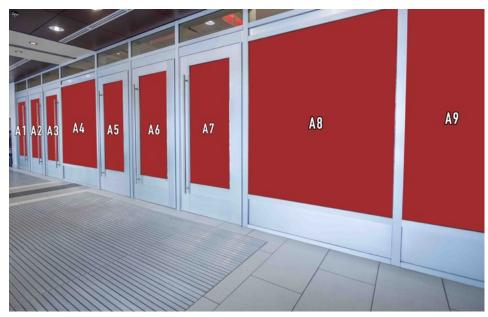

#### **B: Wall/Window Decals**

Number of pieces: Limit depends on rental space

Size Options: A1 = 24" x 24", A2 = 36" x 36", A2 = 48" x 48",

**B1** = 24" x 24", **B2** = 36" x 36", B**2** = 48" x 48",