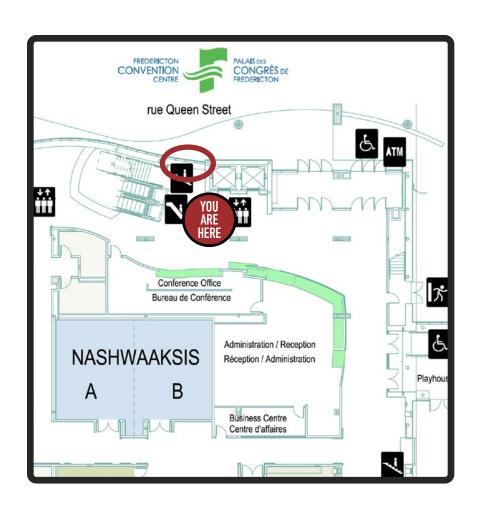

# **BRANDING & SPONSORSHIP**



































#### **FACILITY ENTRANCE**







#### **FACILITY ENTRANCE**







#### FACILITY-WIDE OPTIONS



#### **A: Carpet Decals**



#### **B: Wall/Window Decals**



Number of pieces: Limit depends on rental space

Size Options: A1 = 24" x 24", A2 = 36" x 36", A2 = 48" x 48",

**B1** = 24" x 24", **B2** = 36" x 36", B**2** = 48" x 48",

#### FACILITY-WIDE OPTIONS



A1: End Tabletop Wrap



**B1: Bistro Tabletop Wrap** 



\*Furniture must be rented through Global.

Price does not include table rental.

Number of pieces: Limit depends on rental space

Size: A1 - End tabletop wrap = 20" x 20"

**B1** - **Bistro tabletop wrap** = 30" x 30" (round)

















































\*Graphics will not go above hand rail

















































\*Graphics will not go above hand rail























































#### PEDWAY TO HOTEL (LEVEL TWO)







\*A1-A2 not pictured













\*A7-A14 not pictured \*Graphics will not go above hand rail



































































\*A1 not pictured







\*Graphics will not go above hand rail