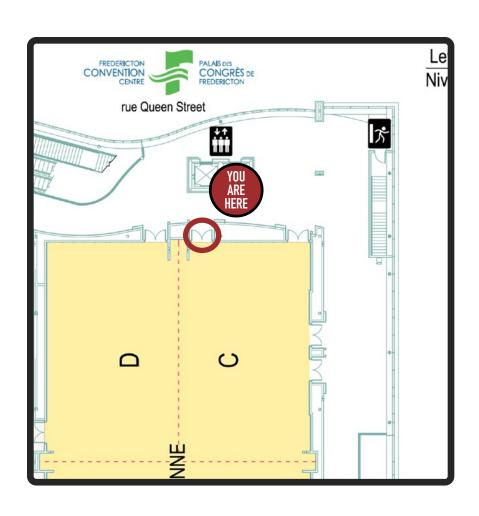

, A2 = 48" x 48",

**B1** = 24" x 24", **B2** = 36" x 36", B**2** = 48" x 48",

#### FACILITY-WIDE OPTIONS



A1: End Tabletop Wrap



**B1: Bistro Tabletop Wrap** 



\*Furniture must be rented through Global.

Price does not include table rental.

Number of pieces: Limit depends on rental space

Size: A1 - End tabletop wrap = 20" x 20"

**B1** - **Bistro tabletop wrap** = 30" x 30" (round)

















































\*Graphics will not go above hand rail

















































\*Graphics will not go above hand rail























































#### PEDWAY TO HOTEL (LEVEL TWO)







\*A1-A2 not pictured













\*A7-A14 not pictured \*Graphics will not go above hand rail



































































\*A1 not pictured







\*Graphics will not go above hand rail