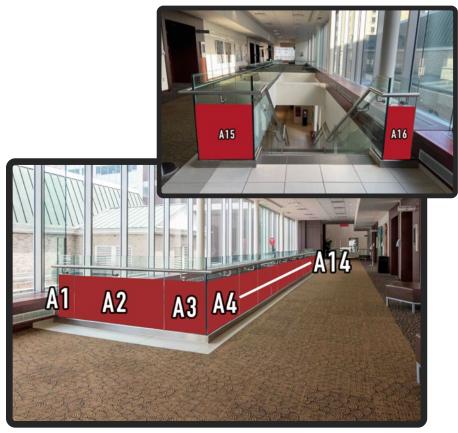

#### PEDWAY TO HOTEL (LEVEL TWO)

\*A1-A2 not pictured

\*A7-A14 not pictured \*Graphics will not go above hand rail

\*A1 not pictured

\*Graphics will not go above hand rail