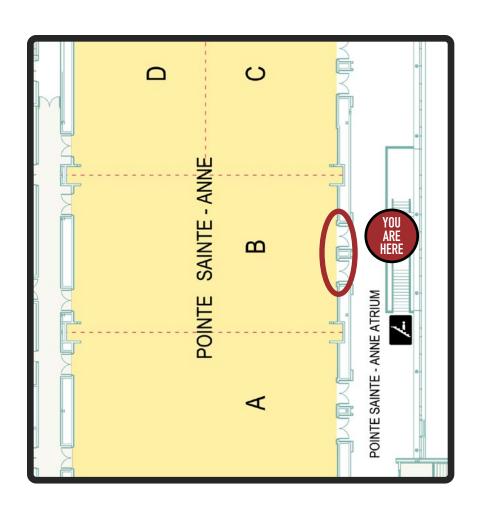

48",

**B1** = 24" x 24", **B2** = 36" x 36", B**2** = 48" x 48",

#### FACILITY-WIDE OPTIONS



A1: End Tabletop Wrap



**B1: Bistro Tabletop Wrap** 



\*Furniture must be rented through Global.

Price does not include table rental.

Number of pieces: Limit depends on rental space

Size: A1 - End tabletop wrap = 20" x 20"

**B1** - **Bistro tabletop wrap** = 30" x 30" (round)

















































\*Graphics will not go above hand rail

















































\*Graphics will not go above hand rail























































#### PEDWAY TO HOTEL (LEVEL TWO)







\*A1-A2 not pictured













\*A7-A14 not pictured \*Graphics will not go above hand rail



































































\*A1 not pictured







\*Graphics will not go above hand rail