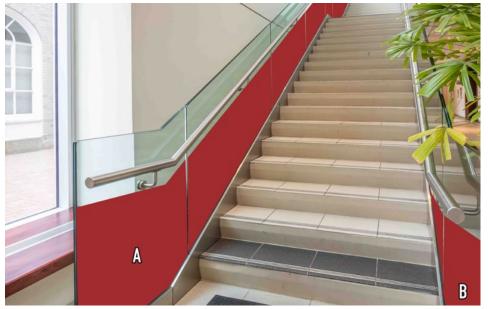

Size: A1 - End tabletop wrap = 20" x 20"

**B1** - **Bistro tabletop wrap** = 30" x 30" (round)

\*Graphics will not go above hand rail

\*Graphics will not go above hand rail