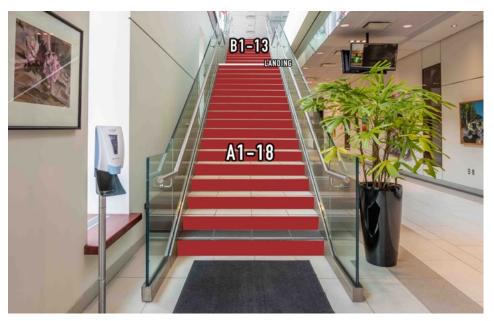

#### **A: Carpet Decals**

Size: A1 - End tabletop wrap = 20" x 20"

**B1** - **Bistro tabletop wrap** = 30" x 30" (round)

\*Graphics will not go above hand rail

\*Graphics will not go above hand rail