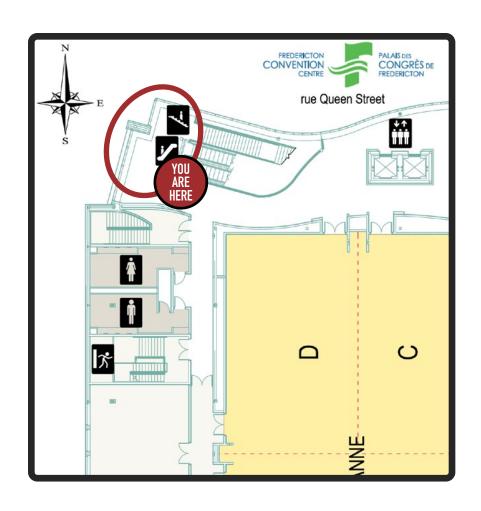

ndow Decals**



Number of pieces: Limit depends on rental space

Size Options: A1 = 24" x 24", A2 = 36" x 36", A2 = 48" x 48",

**B1** = 24" x 24", **B2** = 36" x 36", B**2** = 48" x 48",

#### FACILITY-WIDE OPTIONS



A1: End Tabletop Wrap



**B1: Bistro Tabletop Wrap** 



\*Furniture must be rented through Global.

Price does not include table rental.

Number of pieces: Limit depends on rental space

Size: A1 - End tabletop wrap = 20" x 20"

**B1** - **Bistro tabletop wrap** = 30" x 30" (round)

















































\*Graphics will not go above hand rail

















































\*Graphics will not go above hand rail























































#### PEDWAY TO HOTEL (LEVEL TWO)







\*A1-A2 not pictured













\*A7-A14 not pictured \*Graphics will not go above hand rail



































































\*A1 not pictured







\*Graphics will not go above hand rail