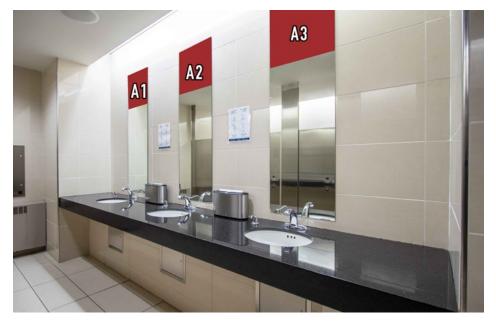

#### **B: Wall/Window Decals**

Number of pieces: Limit depends on rental space

Size Options: A1 = 24" x 24", A2 = 36" x 36", A2 = 48" x 48",

**B1** = 24" x 24", **B2** = 36" x 36", B**2** = 48" x 48",