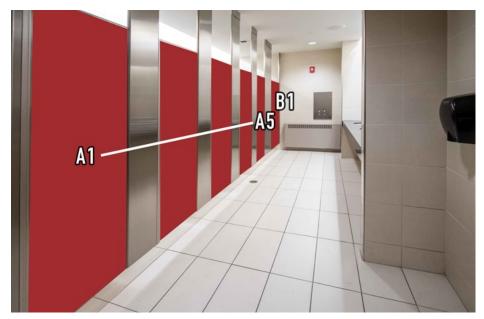

#### **B: Wall/Window Decals**

Number of pieces: Limit depends on rental space

Size Options: A1 = 24" x 24", A2 = 36" x 36", A2 = 48" x 48",

**B1** = 24" x 24", **B2** = 36" x 36", B**2** = 48" x 48",