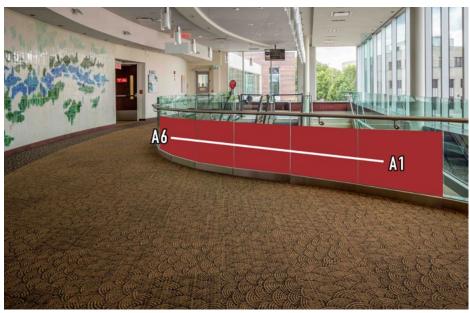

#### PEDWAY TO HOTEL (LEVEL TWO)

\*A1-A2 not pictured

\*A7-A14 not pictured \*Graphics will not go above hand rail

\*A1 not pictured

\*Graphics will not go above hand rail