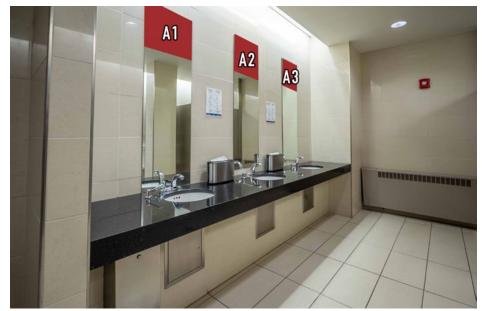

#### **B: Wall/Window Decals**

Number of pieces: Limit depends on rental space

Size Options: A1 = 24" x 24", A2 = 36" x 36", A2 = 48" x 48",

**B1** = 24" x 24", **B2** = 36" x 36", B**2** = 48" x 48",