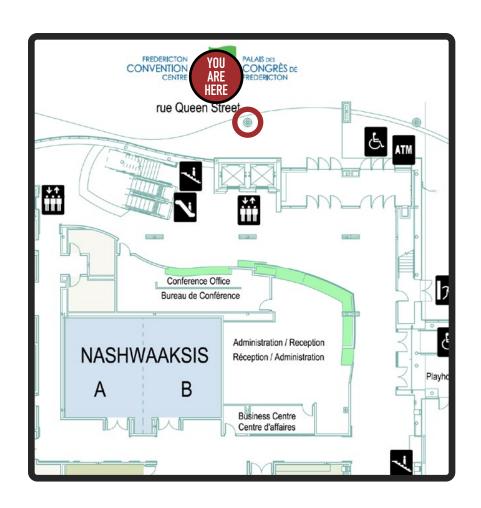

# **BRANDING & SPONSORSHIP**



































#### **FACILITY ENTRANCE**







#### **FACILITY ENTRANCE**







#### FACILITY-WIDE OPTIONS



#### **A: Carpet Decals**



#### **B: Wall/Window Decals**



Number of pieces: Limit depends on rental space

Size Options: A1 = 24" x 24", A2 = 36" x 36", A2 = 48" x 48",

**B1** = 24" x 24", **B2** = 36" x 36", B**2** = 48" x 48",

#### FACILITY-WIDE OPTIONS



A1: End Tabletop Wrap



**B1: Bistro Tabletop Wrap** 



\*Furniture must be rented through Global.

Price does not include table rental.

Number of pieces: Limit depends on rental space

Size: A1 - End tabletop wrap = 20" x 20"

**B1** - **Bistro tabletop wrap** = 30" x 30" (round)

















































\*Graphics will not go above hand rail