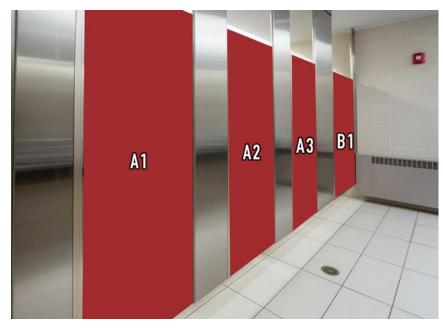

#### **B: Wall/Window Decals**

Number of pieces: Limit depends on rental space

Size Options: A1 = 24" x 24", A2 = 36" x 36", A2 = 48" x 48",

**B1** = 24" x 24", **B2** = 36" x 36", B**2** = 48" x 48",