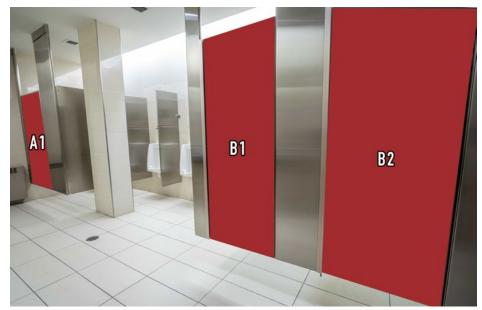

#### **B: Wall/Window Decals**

Number of pieces: Limit depends on rental space

Size Options: A1 = 24" x 24", A2 = 36" x 36", A2 = 48" x 48",

**B1** = 24" x 24", **B2** = 36" x 36", B**2** = 48" x 48",