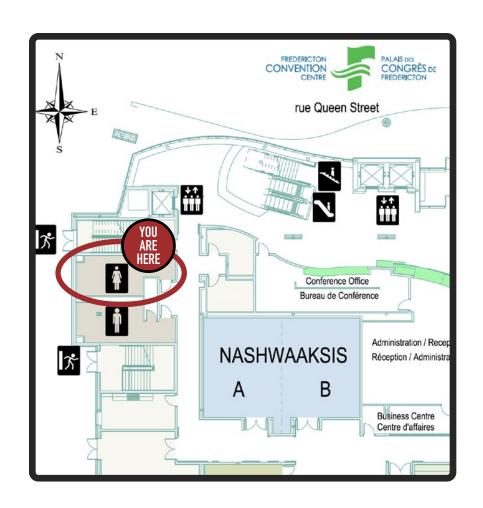

PONSORSHIP**



































#### **FACILITY ENTRANCE**







#### **FACILITY ENTRANCE**







#### FACILITY-WIDE OPTIONS



#### **A: Carpet Decals**



#### **B: Wall/Window Decals**



Number of pieces: Limit depends on rental space

Size Options: A1 = 24" x 24", A2 = 36" x 36", A2 = 48" x 48",

**B1** = 24" x 24", **B2** = 36" x 36", B**2** = 48" x 48",

#### FACILITY-WIDE OPTIONS



A1: End Tabletop Wrap



**B1: Bistro Tabletop Wrap** 



\*Furniture must be rented through Global.

Price does not include table rental.

Number of pieces: Limit depends on rental space

Size: A1 - End tabletop wrap = 20" x 20"

**B1** - **Bistro tabletop wrap** = 30" x 30" (round)

















































\*Graphics will not go above hand rail

















































\*Graphics will not go above hand rail























































#### PEDWAY TO HOTEL (LEVEL TWO)







\*A1-A2 not pictured













\*A7-A14 not pictured \*Graphics will not go above hand rail



































































\*A1 not pictured







\*Graphics will not go above hand rail