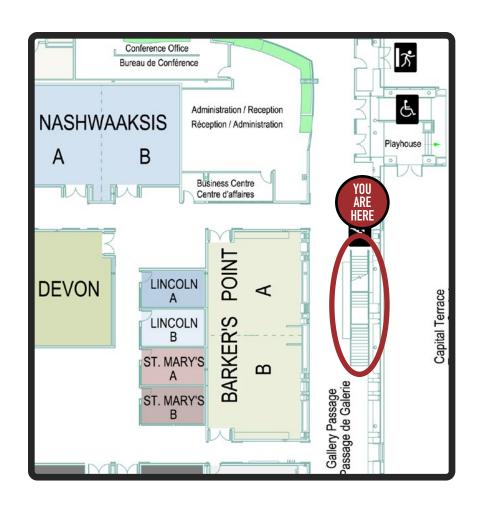

#### PEDWAY TO HOTEL (LEVEL TWO)

\*A1-A2 not pictured

\*A7-A14 not pictured \*Graphics will not go above hand rail

\*A1 not pictured

\*Graphics will not go above hand rail