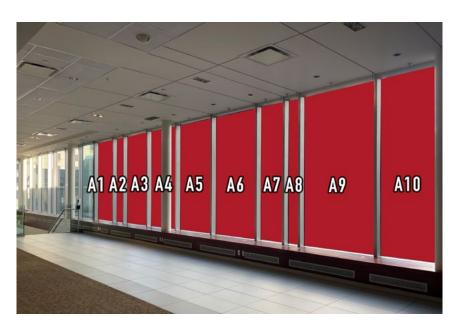

#### PEDWAY TO HOTEL (LEVEL TWO)

\*A1-A2 not pictured

\*A7-A14 not pictured \*Graphics will not go above hand rail

\*A1 not pictured

\*Graphics will not go above hand rail