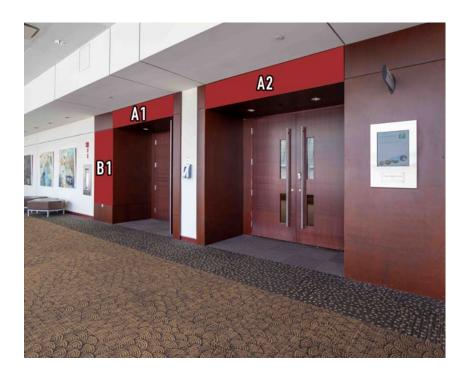

8" x 48",

**B1** = 24" x 24", **B2** = 36" x 36", B**2** = 48" x 48",

#### FACILITY-WIDE OPTIONS



A1: End Tabletop Wrap



**B1: Bistro Tabletop Wrap** 



\*Furniture must be rented through Global.

Price does not include table rental.

Number of pieces: Limit depends on rental space

Size: A1 - End tabletop wrap = 20" x 20"

**B1** - **Bistro tabletop wrap** = 30" x 30" (round)

















































\*Graphics will not go above hand rail

















































\*Graphics will not go above hand rail























































#### PEDWAY TO HOTEL (LEVEL TWO)







\*A1-A2 not pictured













\*A7-A14 not pictured \*Graphics will not go above hand rail



































































\*A1 not pictured







\*Graphics will not go above hand rail