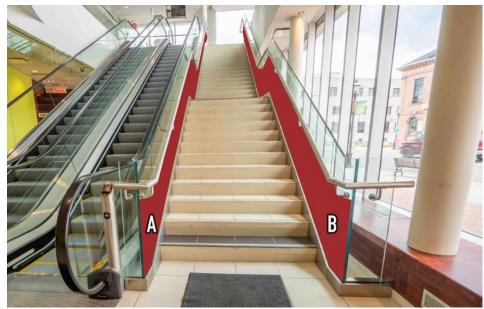

Size: A1 - End tabletop wrap = 20" x 20"

**B1** - **Bistro tabletop wrap** = 30" x 30" (round)

\*Graphics will not go above hand rail

\*Graphics will not go above hand rail