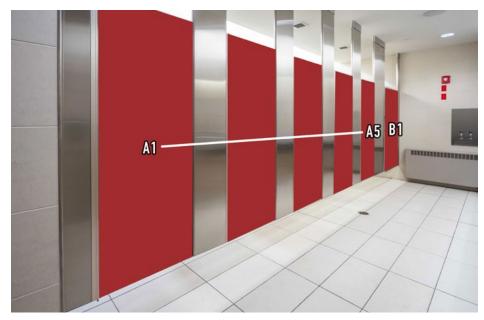

#### **B: Wall/Window Decals**

Number of pieces: Limit depends on rental space

Size Options: A1 = 24" x 24", A2 = 36" x 36", A2 = 48" x 48",

**B1** = 24" x 24", **B2** = 36" x 36", B**2** = 48" x 48",