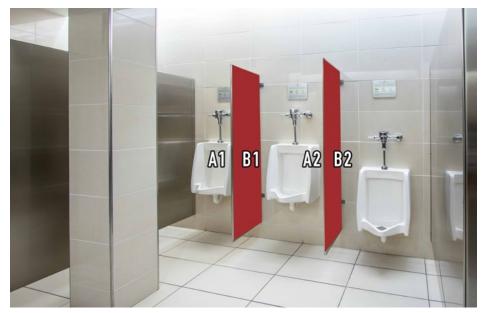

#### **B: Wall/Window Decals**

Number of pieces: Limit depends on rental space

Size Options: A1 = 24" x 24", A2 = 36" x 36", A2 = 48" x 48",

**B1** = 24" x 24", **B2** = 36" x 36", B**2** = 48" x 48",