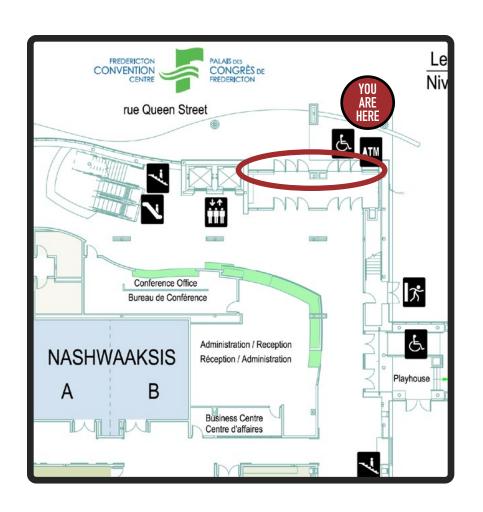

# **BRANDING & SPONSORSHIP**



































#### **FACILITY ENTRANCE**







#### **FACILITY ENTRANCE**







#### FACILITY-WIDE OPTIONS



#### **A: Carpet Decals**



#### **B: Wall/Window Decals**



Number of pieces: Limit depends on rental space

Size Options: A1 = 24" x 24", A2 = 36" x 36", A2 = 48" x 48",

**B1** = 24" x 24", **B2** = 36" x 36", B**2** = 48" x 48",

#### FACILITY-WIDE OPTIONS



A1: End Tabletop Wrap



**B1: Bistro Tabletop Wrap** 



\*Furniture must be rented through Global.

Price does not include table rental.

Number of pieces: Limit depends on rental space

Size: A1 - End tabletop wrap = 20" x 20"

**B1** - **Bistro tabletop wrap** = 30" x 30" (round)

















































\*Graphics will not go above hand rail

















































\*Gr