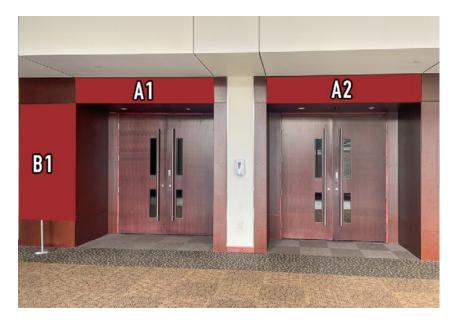

8",

**B1** = 24" x 24", **B2** = 36" x 36", B**2** = 48" x 48",

#### FACILITY-WIDE OPTIONS



A1: End Tabletop Wrap



**B1: Bistro Tabletop Wrap** 



\*Furniture must be rented through Global.

Price does not include table rental.

Number of pieces: Limit depends on rental space

Size: A1 - End tabletop wrap = 20" x 20"

**B1** - **Bistro tabletop wrap** = 30" x 30" (round)

















































\*Graphics will not go above hand rail

















































\*Graphics will not go above hand rail























































#### PEDWAY TO HOTEL (LEVEL TWO)







\*A1-A2 not pictured













\*A7-A14 not pictured \*Graphics will not go above hand rail



































































\*A1 not pictured







\*Graphics will not go above hand rail