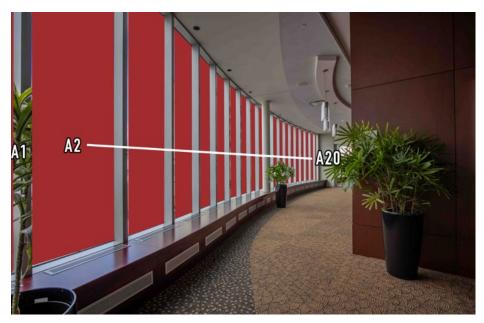

#### PEDWAY TO HOTEL (LEVEL TWO)

\*A1-A2 not pictured

\*A7-A14 not pictured \*Graphics will not go above hand rail

\*A1 not pictured

\*Graphics will not go above hand rail