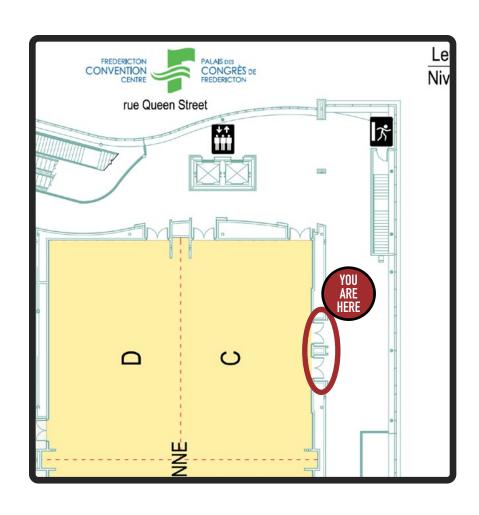

48" x 48",

**B1** = 24" x 24", **B2** = 36" x 36", B**2** = 48" x 48",

#### FACILITY-WIDE OPTIONS



A1: End Tabletop Wrap



**B1: Bistro Tabletop Wrap** 



\*Furniture must be rented through Global.

Price does not include table rental.

Number of pieces: Limit depends on rental space

Size: A1 - End tabletop wrap = 20" x 20"

**B1** - **Bistro tabletop wrap** = 30" x 30" (round)

















































\*Graphics will not go above hand rail

















































\*Graphics will not go above hand rail























































#### PEDWAY TO HOTEL (LEVEL TWO)







\*A1-A2 not pictured













\*A7-A14 not pictured \*Graphics will not go above hand rail



































































\*A1 not pictured







\*Graphics will not go above hand rail