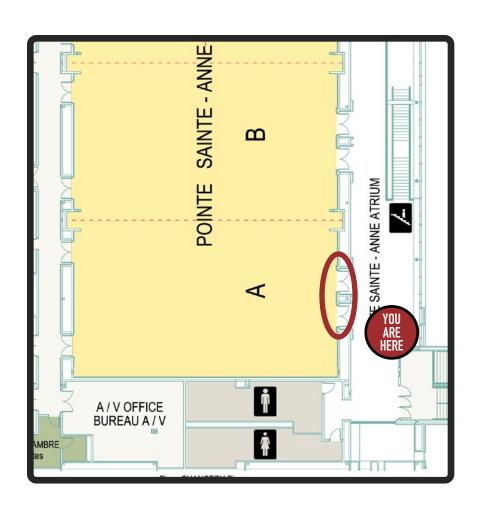

**B1** = 24" x 24", **B2** = 36" x 36", B**2** = 48" x 48",

#### FACILITY-WIDE OPTIONS



A1: End Tabletop Wrap



**B1: Bistro Tabletop Wrap** 



\*Furniture must be rented through Global.

Price does not include table rental.

Number of pieces: Limit depends on rental space

Size: A1 - End tabletop wrap = 20" x 20"

**B1** - **Bistro tabletop wrap** = 30" x 30" (round)

















































\*Graphics will not go above hand rail

















































\*Graphics will not go above hand rail























































#### PEDWAY TO HOTEL (LEVEL TWO)







\*A1-A2 not pictured













\*A7-A14 not pictured \*Graphics will not go above hand rail



































































\*A1 not pictured







\*Graphics will not go above hand rail