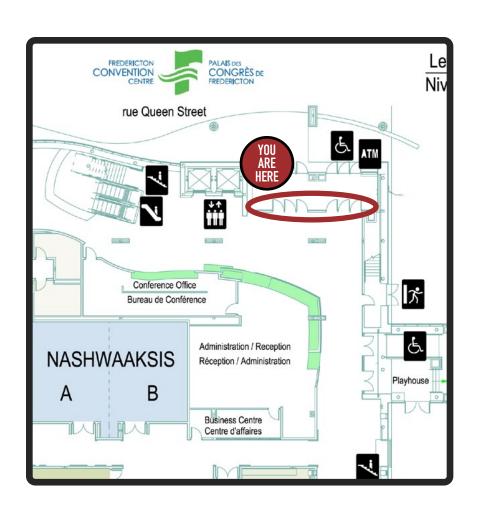

# **BRANDING & SPONSORSHIP**



































#### **FACILITY ENTRANCE**







#### **FACILITY ENTRANCE**







#### FACILITY-WIDE OPTIONS



#### **A: Carpet Decals**



#### **B: Wall/Window Decals**



Number of pieces: Limit depends on rental space

Size Options: A1 = 24" x 24", A2 = 36" x 36", A2 = 48" x 48",

**B1** = 24" x 24", **B2** = 36" x 36", B**2** = 48" x 48",

#### FACILITY-WIDE OPTIONS



A1: End Tabletop Wrap



**B1: Bistro Tabletop Wrap** 



\*Furniture must be rented through Global.

Price does not include table rental.

Number of pieces: Limit depends on rental space

Size: A1 - End tabletop wrap = 20" x 20"

**B1** - **Bistro tabletop wrap** = 30" x 30" (round)

















































\*Graphics will not go above hand rail

















































\*Graphics will not go above hand rail