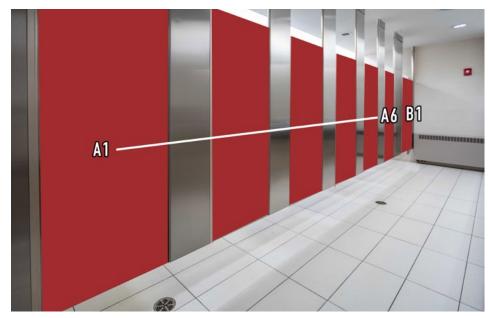

#### **B: Wall/Window Decals**

Number of pieces: Limit depends on rental space

Size Options: A1 = 24" x 24", A2 = 36" x 36", A2 = 48" x 48",

**B1** = 24" x 24", **B2** = 36" x 36", B**2** = 48" x 48",