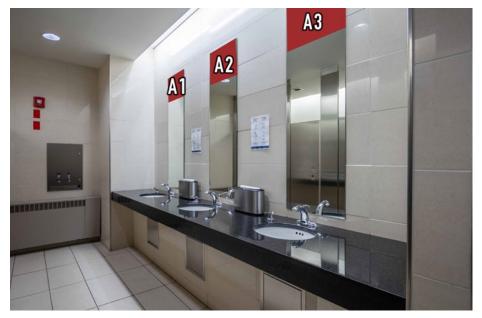

#### **B: Wall/Window Decals**

Number of pieces: Limit depends on rental space

Size Options: A1 = 24" x 24", A2 = 36" x 36", A2 = 48" x 48",

**B1** = 24" x 24", **B2** = 36" x 36", B**2** = 48" x 48",