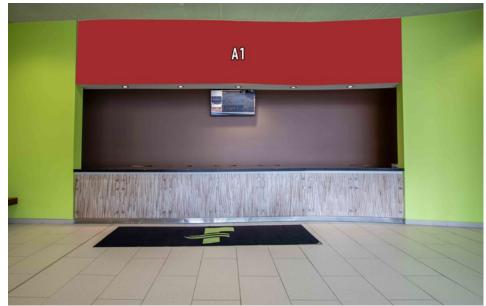

#### **B: Wall/Window Decals**

Number of pieces: Limit depends on rental space

Size Options: A1 = 24" x 24", A2 = 36" x 36", A2 = 48" x 48",

**B1** = 24" x 24", **B2** = 36" x 36", B**2** = 48" x 48",