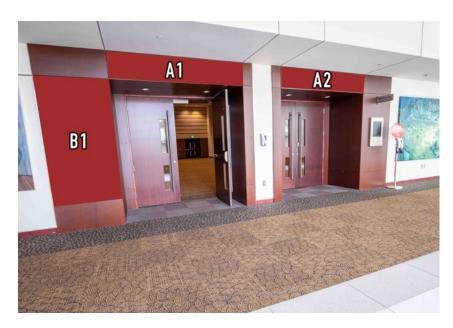

#### **FACILITY ENTRANCE**

#### **B: Wall/Window Decals**

Number of pieces: Limit depends on rental space

Size Options: A1 = 24" x 24", A2 = 36" x 36", A2 = 48" x 48",

**B1** = 24" x 24", **B2** = 36" x 36", B**2** = 48" x 48",