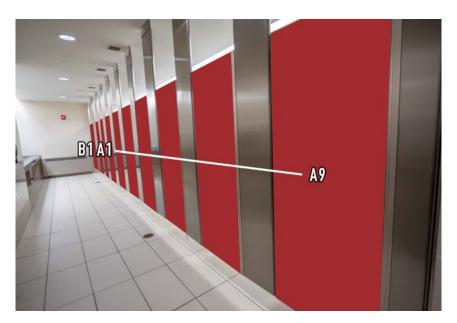

#### PEDWAY TO HOTEL (LEVEL TWO)

\*A1-A2 not pictured

\*A7-A14 not pictured \*Graphics will not go above hand rail

\*A1 not pictured

\*Graphics will not go above hand rail