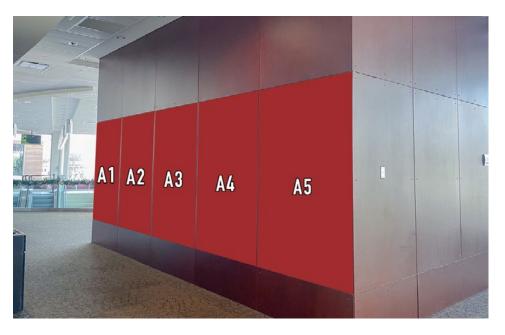

#### PEDWAY TO HOTEL (LEVEL TWO)

\*A1-A2 not pictured

\*A7-A14 not pictured \*Graphics will not go above hand rail

\*A1 not pictured

\*Graphics will not go above hand rail