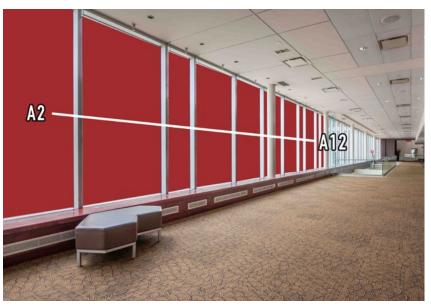

#### PEDWAY TO HOTEL (LEVEL TWO)

\*A1-A2 not pictured

\*A7-A14 not pictured \*Graphics will not go above hand rail

\*A1 not pictured

\*Graphics will not go above hand rail