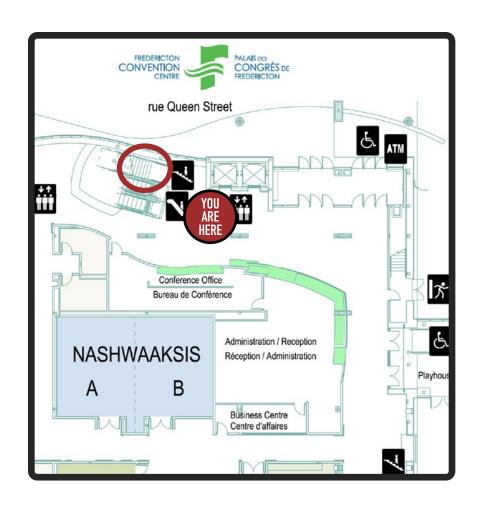

# **BRANDING & SPONSORSHIP**



































#### **FACILITY ENTRANCE**







#### **FACILITY ENTRANCE**







#### FACILITY-WIDE OPTIONS



#### **A: Carpet Decals**



#### **B: Wall/Window Decals**



Number of pieces: Limit depends on rental space

Size Options: A1 = 24" x 24", A2 = 36" x 36", A2 = 48" x 48",

**B1** = 24" x 24", **B2** = 36" x 36", B**2** = 48" x 48",

#### FACILITY-WIDE OPTIONS



A1: End Tabletop Wrap



**B1: Bistro Tabletop Wrap** 



\*Furniture must be rented through Global.

Price does not include table rental.

Number of pieces: Limit depends on rental space

Size: A1 - End tabletop wrap = 20" x 20"

**B1** - **Bistro tabletop wrap** = 30" x 30" (round)

















































\*Graphics will not go above hand rail

















































\*Graphics will not go above hand rail























































#### PEDWAY TO HOTEL (LEVEL TWO)







\*A1-A2 not pictured













\*A7-A14 not pictured \*Graphics will not go above hand rail



































































\*A1 not pictured







\*Graphics will not go above hand rail