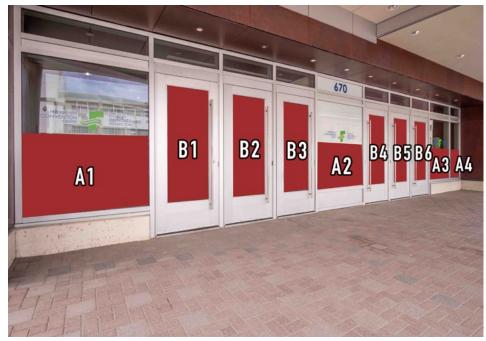

#### **B: Wall/Window Decals**

Number of pieces: Limit depends on rental space

Size Options: A1 = 24" x 24", A2 = 36" x 36", A2 = 48" x 48",

**B1** = 24" x 24", **B2** = 36" x 36", B**2** = 48" x 48",