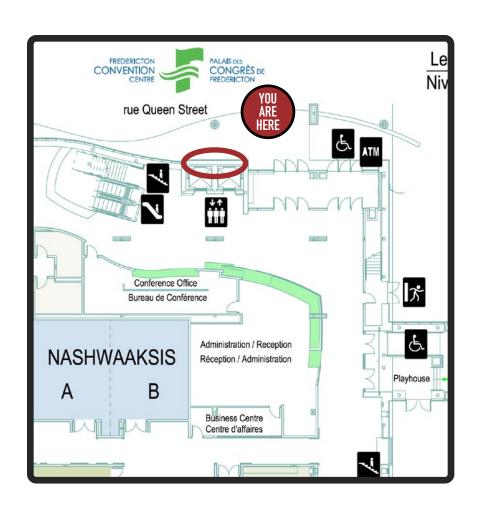

# **BRANDING & SPONSORSHIP**



































#### **FACILITY ENTRANCE**







#### **FACILITY ENTRANCE**







#### FACILITY-WIDE OPTIONS



#### **A: Carpet Decals**



#### **B: Wall/Window Decals**



Number of pieces: Limit depends on rental space

Size Options: A1 = 24" x 24", A2 = 36" x 36", A2 = 48" x 48",

**B1** = 24" x 24", **B2** = 36" x 36", B**2** = 48" x 48",

#### FACILITY-WIDE OPTIONS



A1: End Tabletop Wrap



**B1: Bistro Tabletop Wrap** 



\*Furniture must be rented through Global.

Price does not include table rental.

Number of pieces: Limit depends on rental space

Size: A1 - End tabletop wrap = 20" x 20"

**B1** - **Bistro tabletop wrap** = 30" x 30" (round)

















































\*Graphics will not go above hand rail

















































\*Graphics