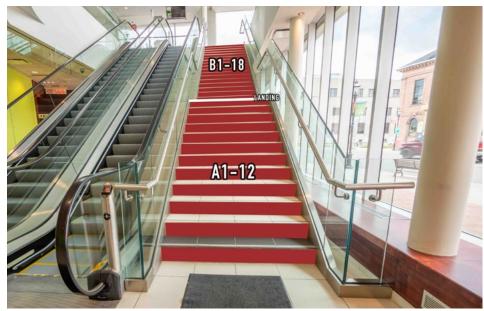

Size: A1 - End tabletop wrap = 20" x 20"

**B1** - **Bistro tabletop wrap** = 30" x 30" (round)

\*Graphics will not go above hand rail

\*Graphics will not go above hand rail