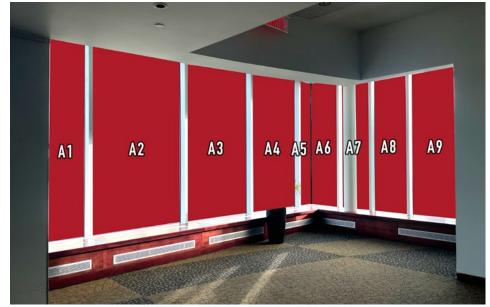

#### PEDWAY TO HOTEL (LEVEL TWO)

\*A1-A2 not pictured

\*A7-A14 not pictured \*Graphics will not go above hand rail

\*A1 not pictured

\*Graphics will not go above hand rail