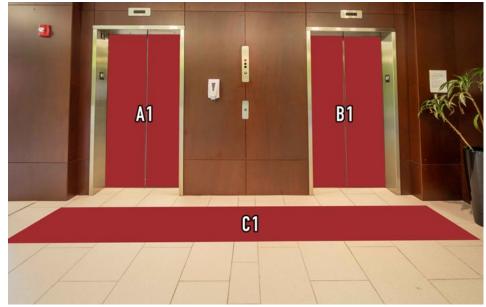

# **BRANDING & SPONSORSHIP**



































#### **FACILITY ENTRANCE**







#### **FACILITY ENTRANCE**







#### FACILITY-WIDE OPTIONS



#### **A: Carpet Decals**



#### **B: Wall/Window Decals**



Number of pieces: Limit depends on rental space

Size Options: A1 = 24" x 24", A2 = 36" x 36", A2 = 48" x 48",

**B1** = 24" x 24", **B2** = 36" x 36", B**2** = 48" x 48",

#### FACILITY-WIDE OPTIONS



A1: End Tabletop Wrap



**B1: Bistro Tabletop Wrap** 



\*Furniture must be rented through Global.

Price does not include table rental.

Number of pieces: Limit depends on rental space

Size: A1 - End tabletop wrap = 20" x 20"

**B1** - **Bistro tabletop wrap** = 30" x 30" (round)

















































\*Graphics will not go above hand rail

















































\*Graphics will not go above hand rail























































#### PEDWAY TO HOTEL (LEVEL TWO)







\*A1-A2 not pictured













\*A7-A14 not pictured \*Graphics will not go above hand rail



































































\*A1 not pictured







\*Graphics will not go above hand rail