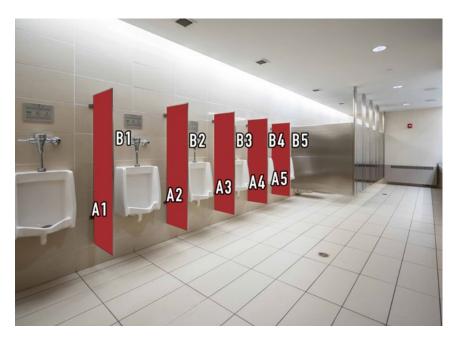

#### **B: Wall/Window Decals**

Number of pieces: Limit depends on rental space

Size Options: A1 = 24" x 24", A2 = 36" x 36", A2 = 48" x 48",

**B1** = 24" x 24", **B2** = 36" x 36", B**2** = 48" x 48",