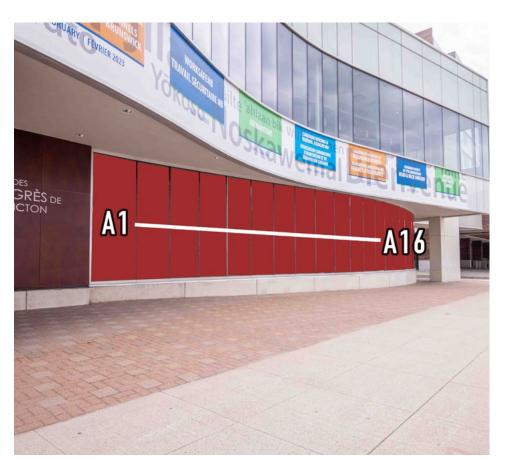

#### PEDWAY TO HOTEL (LEVEL TWO)

\*A1-A2 not pictured

\*A7-A14 not pictured \*Graphics will not go above hand rail

\*A1 not pictured

\*Graphics will not go above hand rail