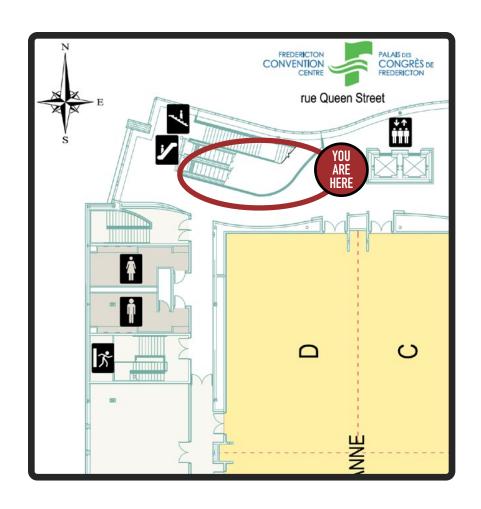

#### PEDWAY TO HOTEL (LEVEL TWO)

\*A1-A2 not pictured

\*A7-A14 not pictured \*Graphics will not go above hand rail

\*A1 not pictured

\*Graphics will not go above hand rail