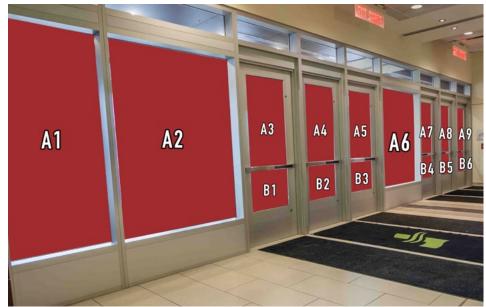

#### **B: Wall/Window Decals**

Number of pieces: Limit depends on rental space

Size Options: A1 = 24" x 24", A2 = 36" x 36", A2 = 48" x 48",

**B1** = 24" x 24", **B2** = 36" x 36", B**2** = 48" x 48",