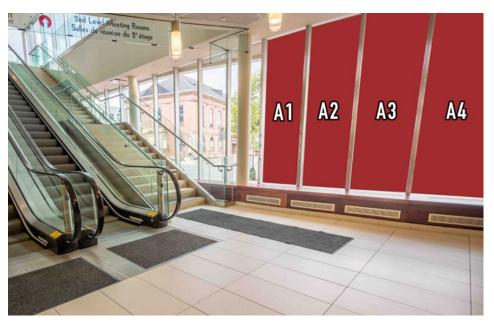

#### **B: Wall/Window Decals**

Number of pieces: Limit depends on rental space

Size Options: A1 = 24" x 24", A2 = 36" x 36", A2 = 48" x 48",

**B1** = 24" x 24", **B2** = 36" x 36", B**2** = 48" x 48",