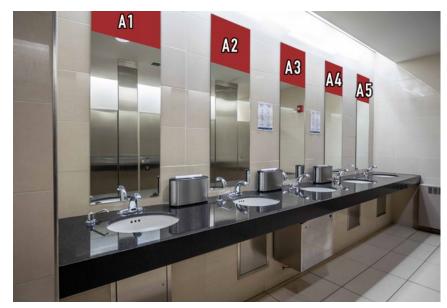

#### PEDWAY TO HOTEL (LEVEL TWO)

\*A1-A2 not pictured

\*A7-A14 not pictured \*Graphics will not go above hand rail

\*A1 not pictured

\*Graphics will not go above hand rail