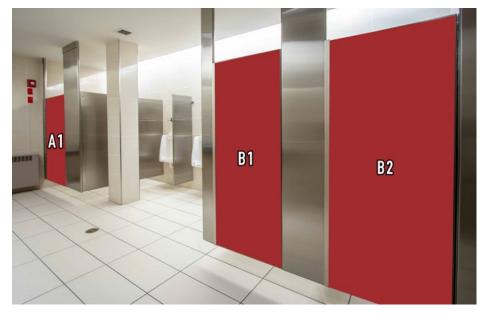

#### **B: Wall/Window Decals**

Number of pieces: Limit depends on rental space

Size Options: A1 = 24" x 24", A2 = 36" x 36", A2 = 48" x 48",

**B1** = 24" x 24", **B2** = 36" x 36", B**2** = 48" x 48",