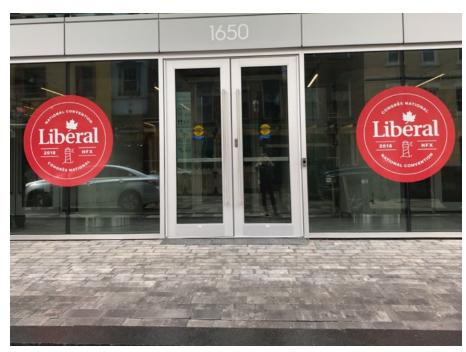

# **BRANDING & SPONSORSHIP**



































#### **FACILITY ENTRANCE**







#### **FACILITY ENTRANCE**







#### FACILITY-WIDE OPTIONS



#### **A: Carpet Decals**



#### **B: Wall/Window Decals**



Number of pieces: Limit depends on rental space

Size Options: A1 = 24" x 24", A2 = 36" x 36", A2 = 48" x 48",

**B1** = 24" x 24", **B2** = 36" x 36", B**2** = 48" x 48",

#### FACILITY-WIDE OPTIONS



A1: End Tabletop Wrap



**B1: Bistro Tabletop Wrap** 



\*Furniture must be rented through Global.

Price does not include table rental.

Number of pieces: Limit depends on rental space

Size: A1 - End tabletop wrap = 20" x 20"

**B1** - **Bistro tabletop wrap** = 30" x 30" (round)

















































\*Graphics will not go above hand rail

















































\*Graphics will not go above hand rail























































#### PEDWAY TO HOTEL (LEVEL TWO)







\*A1-A2 not pictured













\*A7-